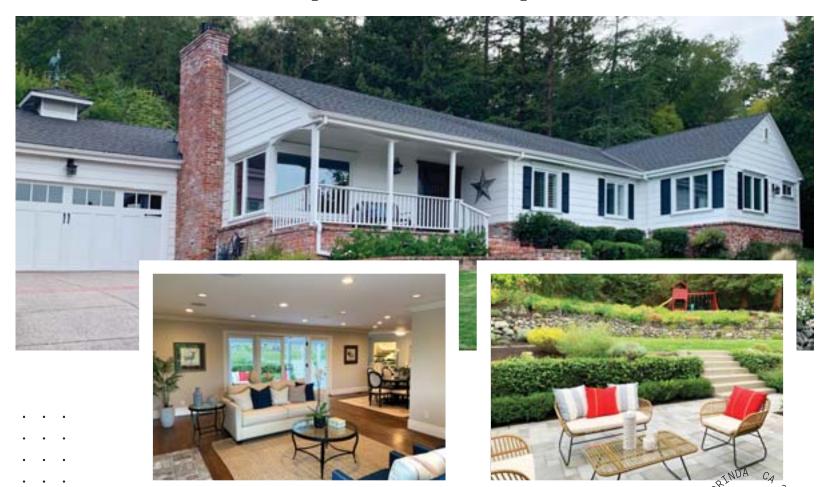

## **COMPASS**

**3565** Herman Drive, Lafayette 4 Bed | 2.5 Bath | ±2,349 Sq Ft | ±.45 Acre 3565HermanDrive.com | \$1,725,000

Nestled at the end of a downtown Lafayette cul-de-sac sits this delightful rancher with unparalleled curb appeal. Take in the Mt. Diablo view from the picturesque front porch. The lovely interior spaces include a welcoming family room with French door out to the backyard, formal dining area, chef's kitchen, and expansive master suite.

Enjoy the beautiful professionally landscaped yard with flat grass area, covered patio, in-ground trampoline & play structure.

Just minutes from downtown Lafayette's fabulous shops & dining, top rated K-8 schools, freeway access, and BART.